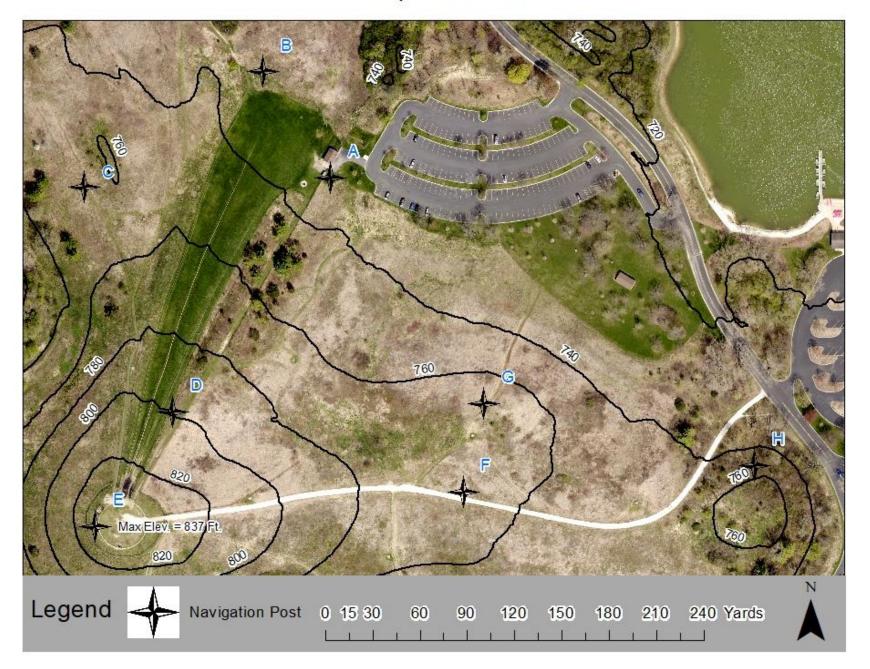

### **COMPASS COURSE**

Estimated course length: 1,300 Yards

#### **BLACKWELL COMPASS COURSE W**

- I. Start at the post marked A, near the tube rental facility. Go 325° for 85 yards (51 paces, for a five-foot pace) to post marked B.
- II. From B, go 235° for 130 yards (78 paces) to post marked C.
- III. From C, go 165° for 160 yards (96 paces) to post marked D.
- IV. From D, go 210° for 95 yards (57 paces) to post marked E.
- V. From E, go 85° for 245 yards (147 paces) to post marked F.
- VI. From F, go 10° for 60 yards (36 paces) to G.
- VII. From G, go 105° for 190 yards (114 paces) to H.
- VIII. From H, go 305° for 335 yards (201 paces) to Finish.