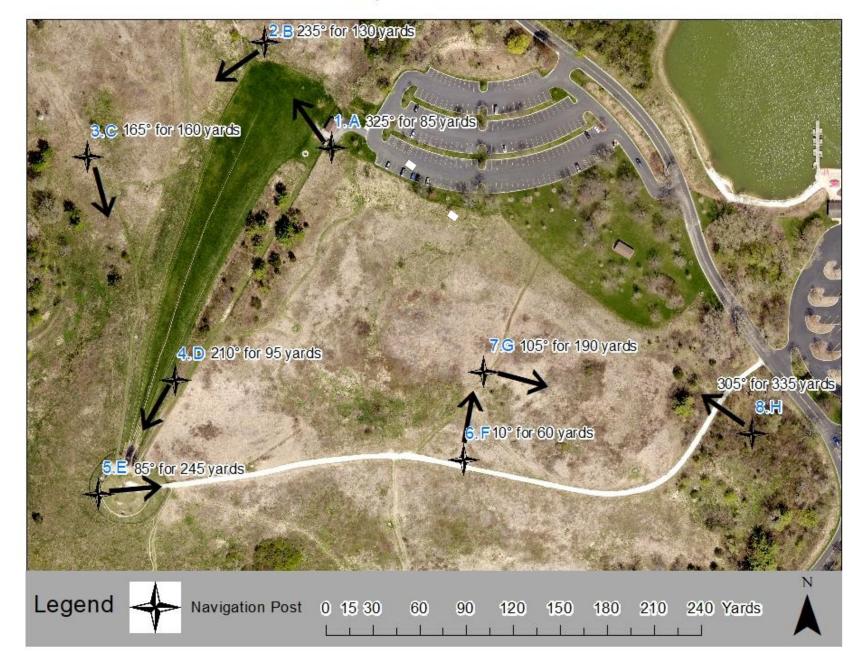

#### **BLACKWELL COMPASS COURSE W**

- I. Start at the post marked A, near the tube rental facility. Go 325° for 85 yards (51 paces, for a five-foot pace) to post marked B.
- II. From B, go 235° for 130 yards (78 paces) to post marked C.
- III. From C, go 165° for 160 yards (96 paces) to post marked D.
- IV. From D, go 210° for 95 yards (57 paces) to post marked E.
- V. From E, go 85° for 245 yards (147 paces) to post marked F.
- VI. From F, go 10° for 60 yards (36 paces) to G.
- VII. From G, go 105° for 190 yards (114 paces) to H.
- VIII. From H, go 305° for 335 yards (201 paces) to Finish.