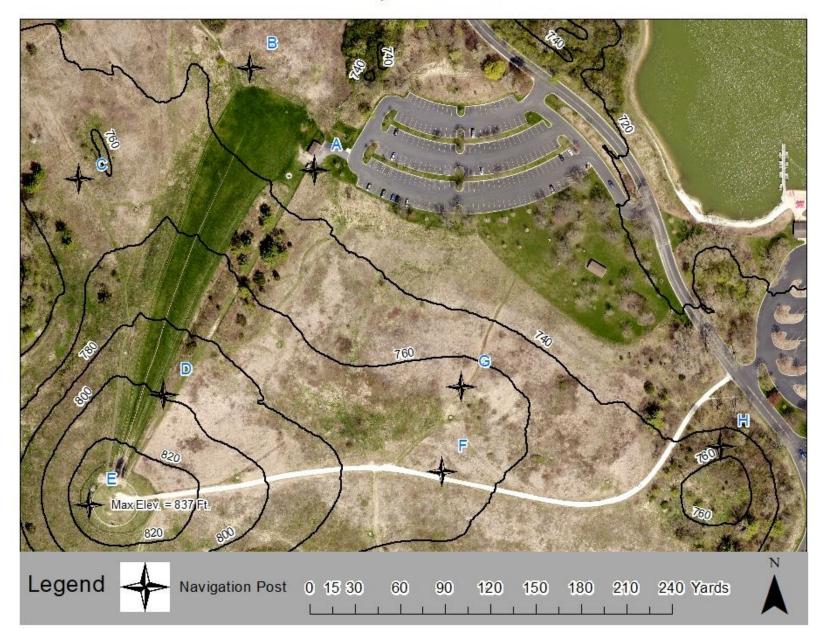

## COMPASS COURSE

Estimated course length: 1,415 Yards

#### **BLACKWELL COMPASS COURSE X**

- I. Start at the post marked A, near the tube rental facility. Go 265° for 150 yards (90 paces, for a five-foot pace) to post marked C.
- II. From C, go 55° for 130 yards (78 paces) to post marked B.
- III. From **B**, go 190° for 240 yards (144 paces) to post marked **D**.
- IV. From D, go 210° for 95 yards (57 paces) to post marked E.
- V. From E, go 85° for 245 yards (147 paces) to post marked F.
- VI. From F, go 85° for 185 yards (111 paces) to H.
- VII. From H, go 280° for 190 yards (114 paces) to G.
- VIII. From G, go 325° for 180 yards (111 paces) to Finish