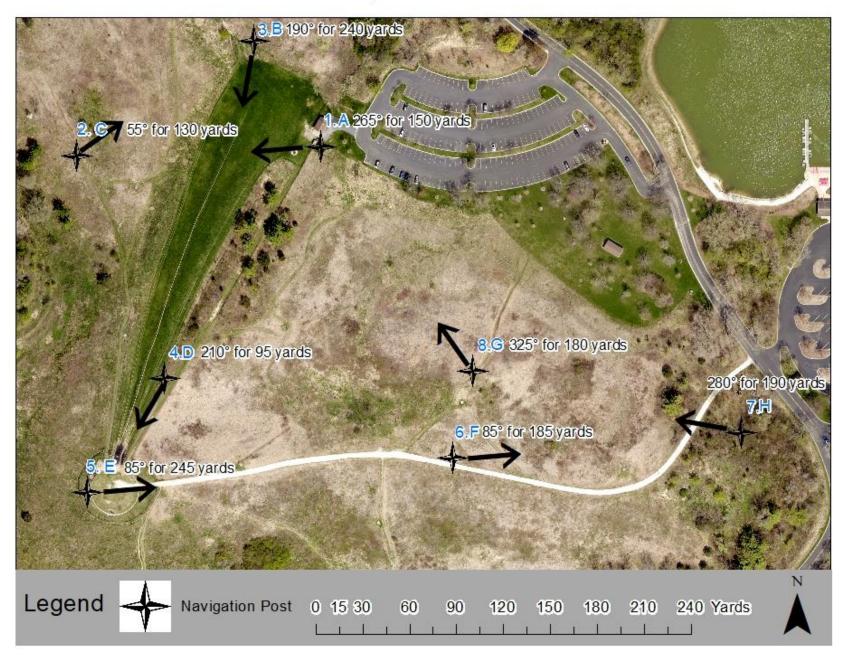

#### **BLACKWELL COMPASS COURSE X**

- I. Start at the post marked A, near the tube rental facility. Go 265° for 150 yards (90 paces, for a five-foot pace) to post marked C.
- II. From C, go 55° for 130 yards (78 paces) to post marked B.
- III. From **B**, go 190° for 240 yards (144 paces) to post marked **D**.
- IV. From D, go 210° for 95 yards (57 paces) to post marked E.
- V. From E, go 85° for 245 yards (147 paces) to post marked F.
- VI. From F, go 85° for 185 yards (111 paces) to H.
- VII. From H, go 280° for 190 yards (114 paces) to G.
- VIII. From G, go 325° for 180 yards (111 paces) to Finish

### **Instructor Key:**