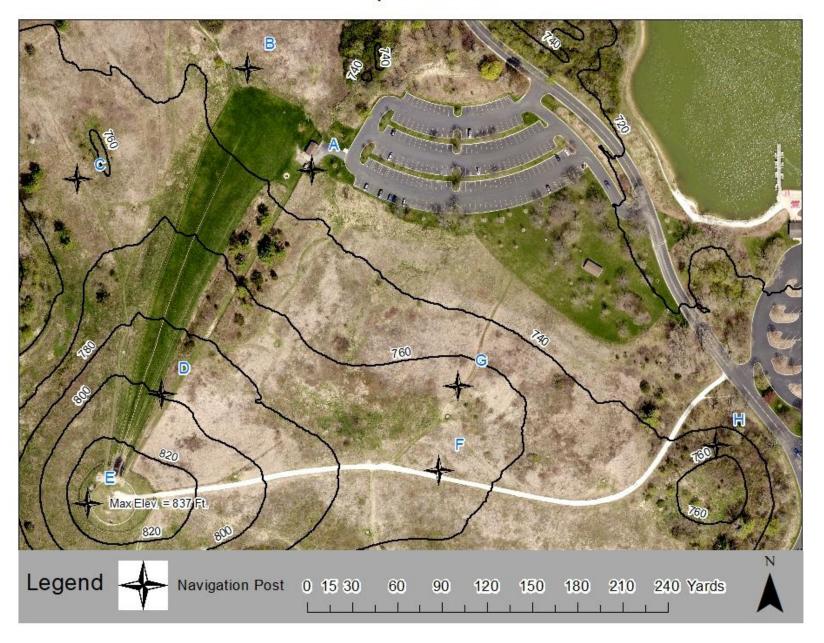

#### **COMPASS COURSE**

Estimated course length: 1,430 Yards

#### **BLACKWELL COMPASS COURSE Y**

- I. Start at the post marked A, near the tube rental facility. Go 125° for 335 yards (201 paces, for a five-foot pace) to post marked H.
- II. From H, go 280° for 190 yards (114 paces) to post marked G.
- III. From G, go 190° for 60 yards (36 paces) to post marked F.
- IV. From F, go 270° for 245 yards (147 paces) to post marked E.
- V. From E, go 35° for 95 yards (57 paces) to post marked D.
- VI. From D, go 10° for 225 yards (135 paces) to B.
- VII. From B, go 235° for 130 yards (78 paces) to C.
- VIII. From C, go 85° for 150 yards (90 paces) to Finish