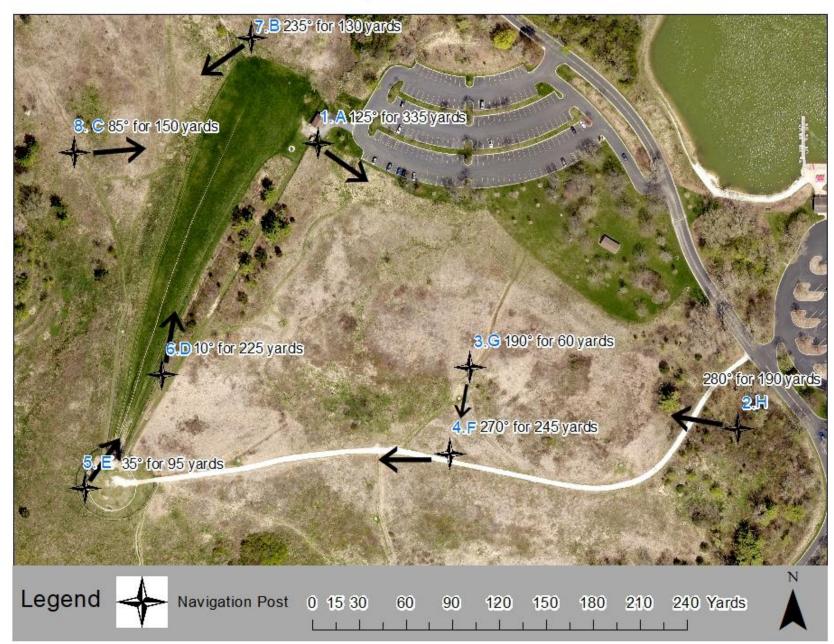

#### **BLACKWELL COMPASS COURSE Y**

- I. Start at the post marked A, near the tube rental facility. Go 125° for 335 yards (201 paces, for a five-foot pace) to post marked H.
- II. From H, go 280° for 190 yards (114 paces) to post marked G.
- III. From G, go 190° for 60 yards (36 paces) to post marked F.
- IV. From F, go 270° for 245 yards (147 paces) to post marked E.
- V. From E, go 35° for 95 yards (57 paces) to post marked D.
- VI. From D, go 10° for 225 yards (135 paces) to B.
- VII. From B, go 235° for 130 yards (78 paces) to C.
- VIII. From C, go 85° for 150 yards (90 paces) to Finish

### **Instructor Key:**