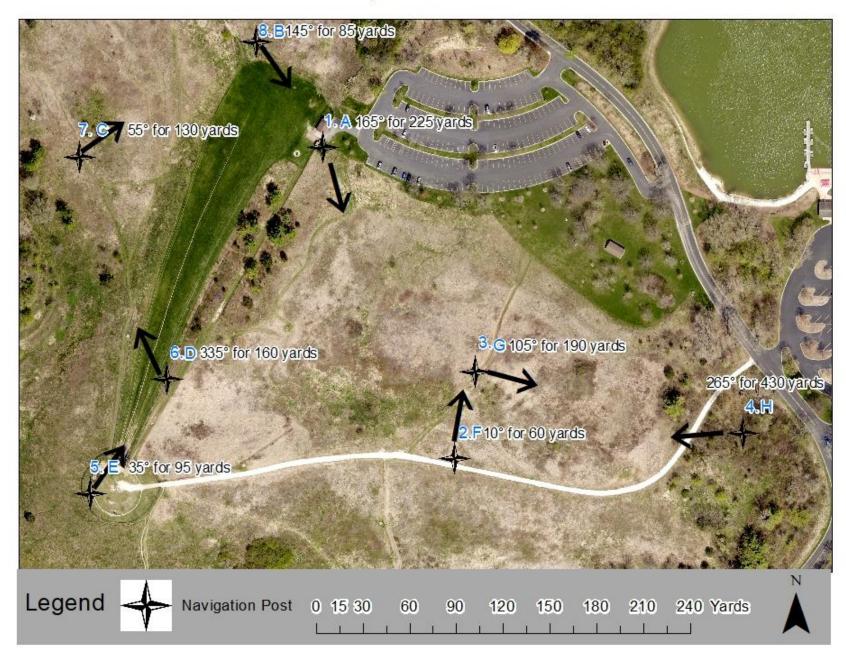

#### **BLACKWELL COMPASS COURSE Z**

- I. Start at the post marked A, near the tube rental facility. Go 165° for 225 yards (135 paces, for a five-foot pace) to post marked F.
- II. From F, go 10° for 60 yards (36 paces) to post marked G.
- III. From G, go 105° for 190 yards (114 paces) to post marked H.
- IV. From H, go 265° for 430 yards (258 paces) to post marked E.
- V. From E, go 35° for 95 yards (57 paces) to post marked D.
- VI. From **D**, go 335° for 160 yards (96 paces) to **C**.
- VII. From C, go 55° for 130 yards (78 paces) to B.
- VIII. From B, go 145° for 85 yards (51 paces) to Finish

### **Instructor Key:**