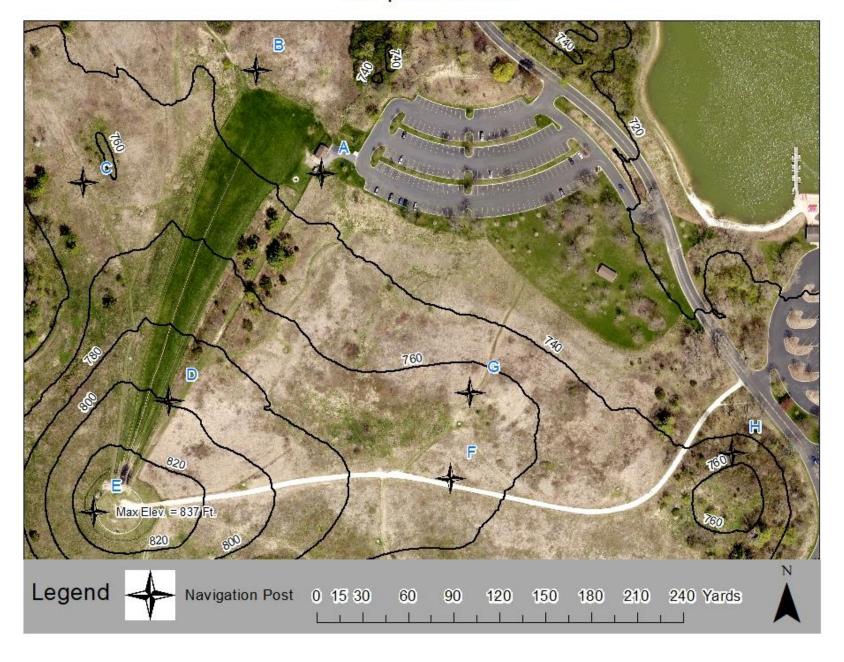

#### **COMPASS COURSE**

Estimated course length: 1,375 Yards

# Compass Course

## Compass Course "Z"