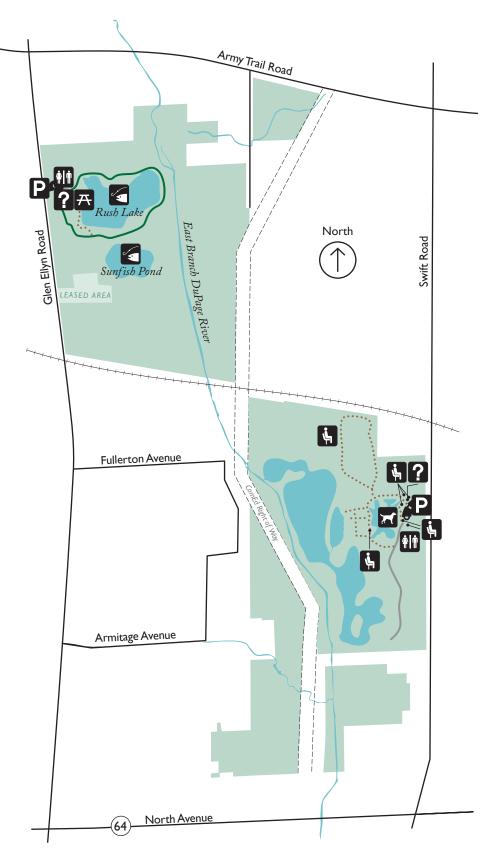

## Location

The main entrance is on Glen Ellyn Road 0.4 mile south of Army Trail Road. A second entrance is on Swift Road 1.1 miles south of Army Trail.

## **Preserve Features**

- Access to lake, river and pond from Glen Ellyn Road parking lot
- Access to off-leash dog area from Swift Road
- Largemouth bass, bluegill, crappie and channel catfish in both Rush Lake and Sunfish Pond

## Please Be Aware

- District permit required to use off-leash dog area
- · Fishing not allowed in off-leash dog area
- Open daily one hour after sunrise until one hour after sunset
- EMERGENCY CALL 911