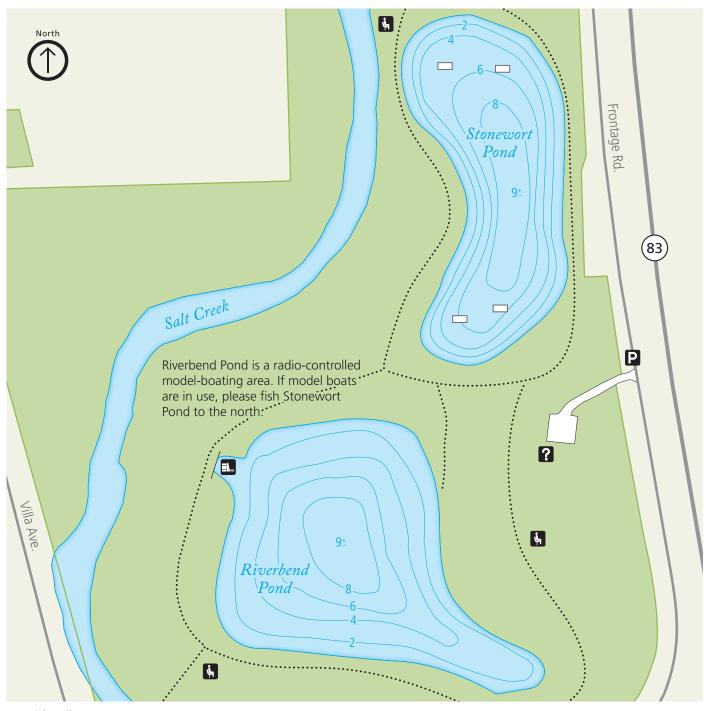

## STONEWORT POND | Acres: 3

Parking at model-boating area on Route 83 Frontage Road. Moderate 30-yard walk north. Frontage Road lot open March 1 – Nov. 30 only. Use Fullerton Avenue lot Dec. 1 – Feb. 28 and walk south.

## **RIVERBEND POND | Acres: 5**

Parking at model-boating area on Route 83 Frontage Road. Moderate 50-yard walk east. Frontage Road lot open March 1 – Nov. 30 only. Use Fullerton Avenue lot Dec. 1 – Feb. 28 and walk south.